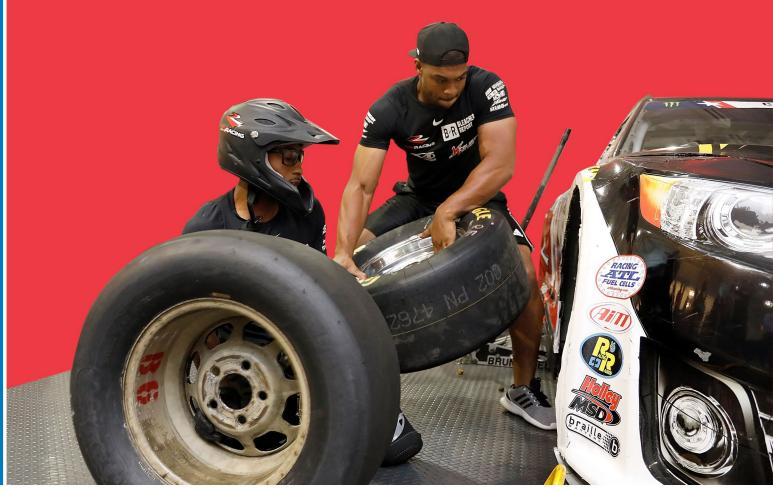

IS A COMPREHENSIVE TRAINING PROGRAM FOR ASPIRING MINORITY AND FEMALE PIT CREW MEMBERS. The program focuses on instilling the fundamentals, discipline and confidence required to be a top athlete on a NASCAR pit crew while identifying, coaching and training student-athletes who possess the skill, ability and attitude to be successful in one of NASCAR's three national series.