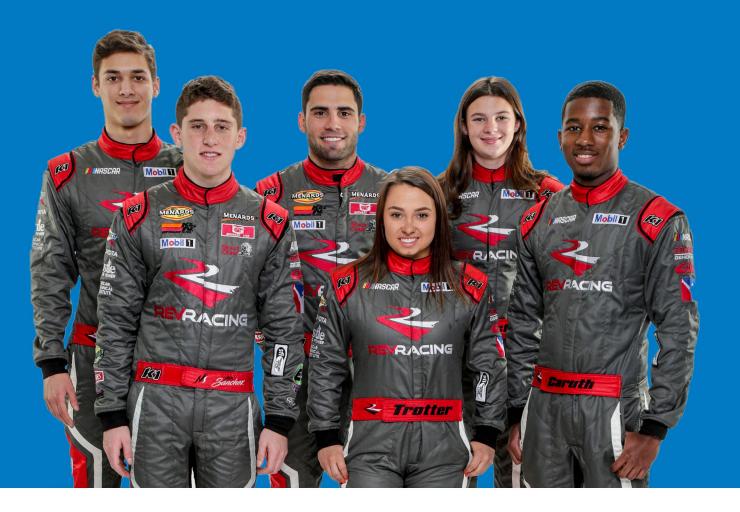

## **DRIVER DEVELOPMENT PROGRAM**

## PIT CREW DEVELOPMENT PROGRAM

IS AN ACADEMY-STYLE TRAINING PROGRAM DESIGNED TO DEVELOP AND TRAIN DRIVERS BOTH ON AND OFF THE TRACK. Top minority and female drivers are provided with coaching, mentoring and development, bringing together championship caliber executives, competition staff and equipment while competing with Rev Racing in one or more developmental series including the ARCA Menards Series, NASCAR Advance Auto Parts Weekly Series, and INEX Legend Cars.